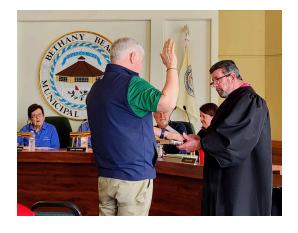

# BBLA's Former Vice President Rich McHugh BB's Newest Town Council Member

Rich was sworn in to the Town Council on 9/15/24 - he will be completing Lew Killmer's term -Congratulations Rich!

Much appreciated responses to BBLA's Quick Survey last month Letting BBLA Know What **YOU THINK** is Important to our Association & Policymakers