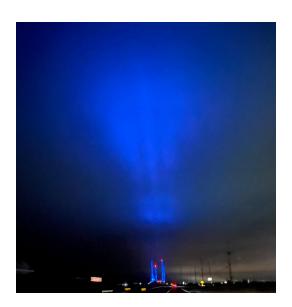

Shouldn't Everyone Wear a Tutu to the Beach? 2019-2024 photo submitted by Sharon Potter

BB's Version of the "Northern Lights" - Reflection of the Indian River Bridge on Lowhanging Foggy Clouds 2019-2024 photo submitted by Sharon Potter